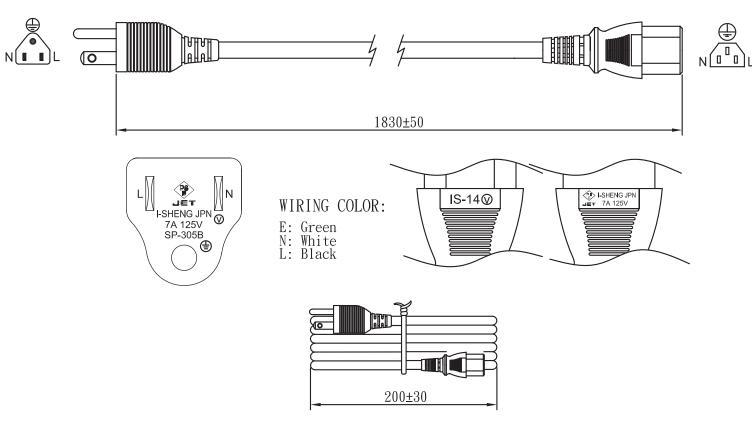

## MODEL: AC-C13 JP | DESCRIPTION: 3 PRONG AC CORD, JAPAN



## ROHS MECHANICAL DRAWING

units: mm

.....



## **REVISION HISTORY**

| rev. | description                                                | date       |
|------|------------------------------------------------------------|------------|
| 1.0  | initial release                                            | 06/12/2012 |
| 1.01 | plug and connector update, safety marking placement update | 09/17/2019 |

The revision history provided is for informational purposes only and is believed to be accurate.



Headquarters 20050 SW 112th Ave. Tualatin, OR 97062 800.275.4899

Fax 503.612.2383 **cui**.com techsupport@cui.com

CUI offers a one (1) year limited warranty. Complete warranty information is listed on our website.

.....

CUI reserves the right to make changes to the product at any time without notice. Information provided by CUI is bel